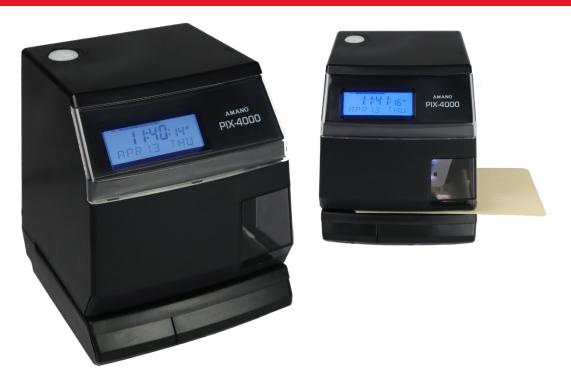

## **PIX-4000 Side Printer**

Electronic Time Recorder

The PIX-4000 is a heavy-duty economical, and fully automatic electronic cost and payroll recorder as well as a time and date stampingmachine ideal for:

- Document control
- Time attendance or Payroll recorder
- Date and Time stamp
- Numbering machine

Prints year, month, date, hours, minutes and seconds, 4 or 6 digit numbering.

The PIX-4000 can be programmed to print up to 3 lines with any alpha numerical characters and has an Illuminated LCD display and Print area.

## PIX-4000 Side Printer

## **Key Benefits:**

- · Large illuminated easy to read display
- · Illuminated print window for clear alignment of media
- · Print position adjustment
- · optional password to prevent tampering
- · Wall or desk mount