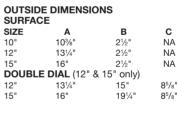

ions**

| Details                  | Description                                    |
|--------------------------|------------------------------------------------|
| Operating voltage        | 1.5vdc                                         |
| Operating voltage range  | 1.2 to 1.7vdc                                  |
| Current consumption      | 12" approx. 0.11mA; 15" 130mA                  |
| Motor output frequency   | 1 Hz                                           |
| Operating temp range     | 23°F to 122°F (-5°C to 50°C)                   |
| Accuracy                 | Typical ±1 Sec/Day                             |
| Nominal torque at 1.5vdc | 12" @1.5vdc=0.4 g/cm; 15" @1.35vdc=50 $\mu$ Nm |
| Quartz frequency         | 32.768 kHz                                     |



Surface









Head Office: Toronto 310 Judson St., Unit 6, Toronto, Ontario M8Z 5T6 Tel: 416-252-1186 Toll Free: 1-877-567-0633

www.owltimeclock.ca Mo

Montreal Edmonton
Tel: (514) 333-3273 Tel: (780) 438-2181

Calgary 31 Tel: (403) 258-2611 Vancouver Tel: (604) 873-6571