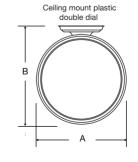

- 1 year warranty
- Impact-resistant plastic case, with built-in hanger
- Shatter resistant polycarbonate crystal
- · Sweep second hand
- Double dial mounting available wall or ceiling mount
- AA battery movement