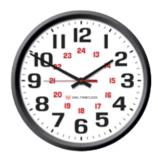

## **Keep Time with Owl's Molded Case Wall Clocks**

The Owl battery clocks are ideal for schools, hospitals and government buildings. Clocks are provided in round, high impact black plastic cases with shatter-resistant safety crystal, bold black numerals and minute markers on non-yellowing white dial. Stylish hour and minute hands are aluminum with black finish and red sweep hand.

24 HOUR DIAL