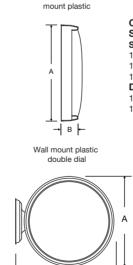

- 1 year warranty
- Impact-resistant plastic case, with built-in hanger
- Shatter resistant polycarbonate crystal
- · Sweep second hand
- Double dial mounting available wall or ceiling mount
- AA battery movement